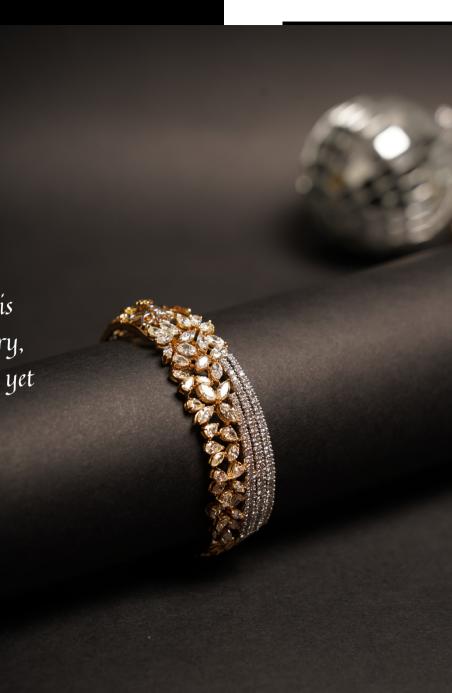

Design loves company! Hit refresh with this yellow gold diamond bracelet in all its glory, this soothing design elements are both bold yet balanced.

GROSS WEIGHT: 30.870gms DWT : 6.80CTS PURITY : 18K

Our pandemic wardrobe mainstay is not quite done serving its multitude of purposes yet. For the season to follow, it finds a new, glamorous energy, especially when accessorised right.