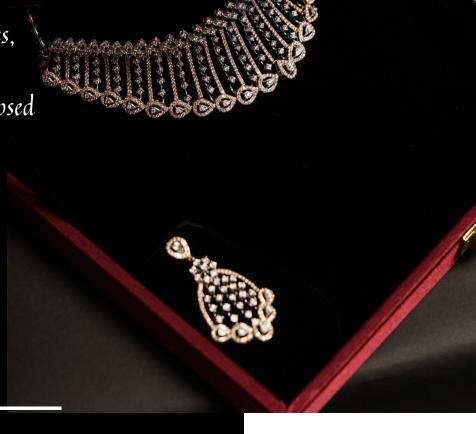

#### **GROSS WEIGHT**

Square Pendant chain : 4.480gms (0.20CTS) Boat Pendant Chain : 4.730gms (0.29CTS) Drop Pendant Chain : 5.100gms (0.32CTS) ALL IN 14KT

Name a more dynamic power duo,we'll wait. The power dynamic of gorgeous diamonds with statement pearls always goes a long way!