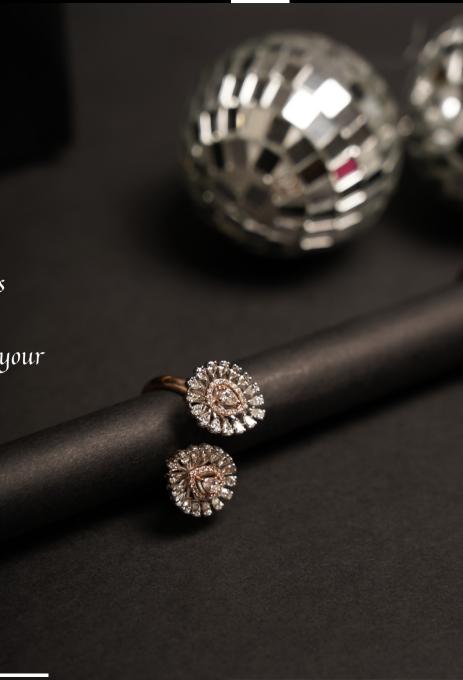

GROSS WEIGHT: 75.310gms DWT : 10.32 CTS PURITY : 14K

"The most beautiful thing you can wear is confidence!" – Blake Lively Makes for a perfect gift for yourself and your loved ones.

GROSS WEIGHT: 9.060gms DWT : 1.56 CTS PURITY : 14KT