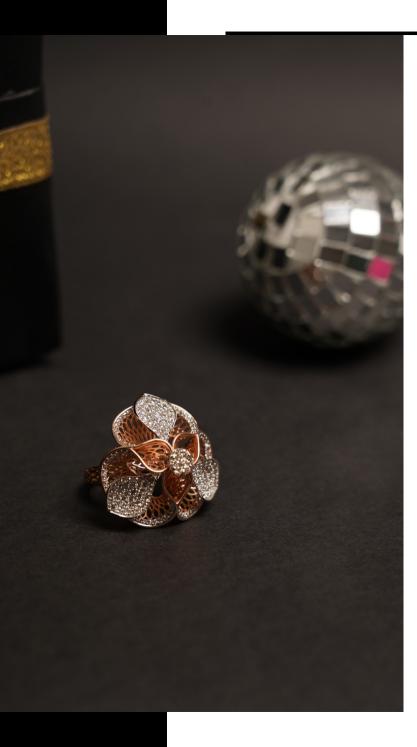

Make a statement with this bold & trendy ring. Dazzle along with the sparkle of diamonds as you celebrate just being 'YOU'.

GROSS WEIGHT: 10.000gms DWT : 2.45 CTS PURITY : 14K