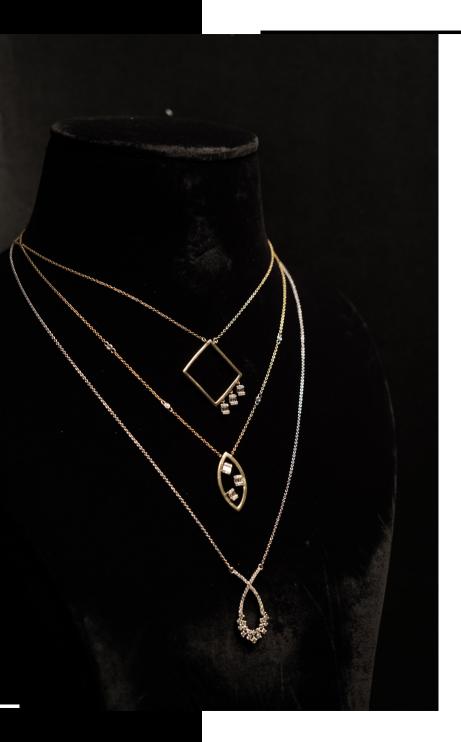

#### **GROSS WEIGHT**

Square Pendant chain : 4.480gms (0.20CTS) Boat Pendant Chain : 4.730gms (0.29CTS) Drop Pendant Chain : 5.100gms (0.32CTS) ALL IN 14KT

Name a more dynamic power duo,we'll wait. The power dynamic of gorgeous diamonds with statement pearls always goes a long way!