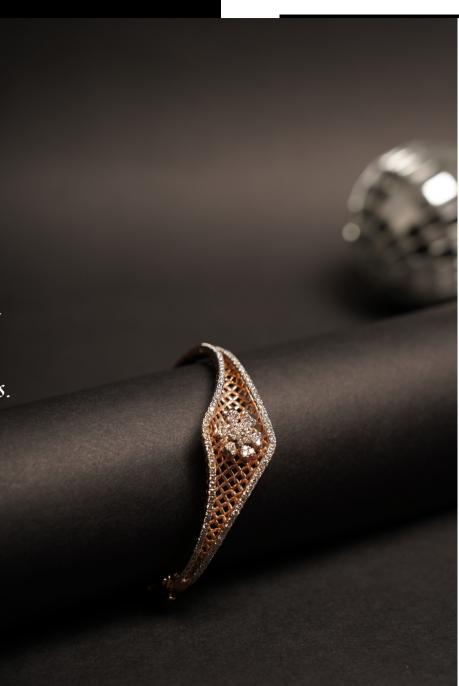

GROSS WEIGHT: 20.550gms DWT : 3.48CTS ; PEARL : 19.54CTS PURITY : 14K

Break away from conventional bangles for this maximum impact bracelets crafted in jaali work gold and high quality diamonds.

GROSS WEIGHT: 13.400gms DWT : 1.64CTS PURITY : 14K