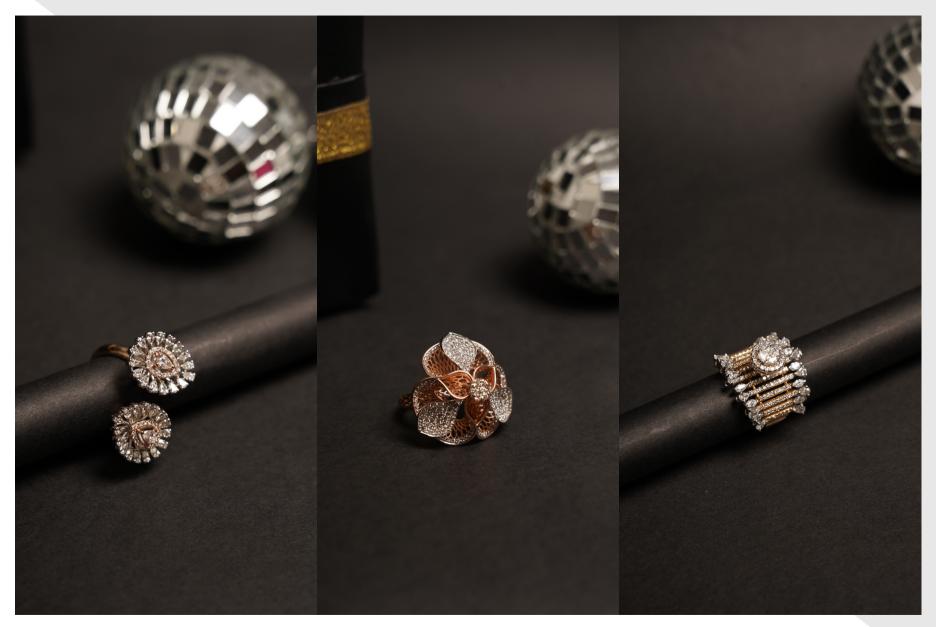

Make a statement with this bold & trendy ring. Dazzle along with the sparkle of diamonds as you celebrate just being 'YOU'.

GROSS WEIGHT: 10.000gms DWT : 2.45 CTS PURITY : 14K

#### An ingenious diamond studded design which exhibits luxury that's nothing short of a stunner.

GROSS WEIGHT: 4.98gms DWT : 1.16 CTS PURITY : 14K

Fierce , young and ambitious , we at Belgee Jewellers conceptualise jewellery designs with a beyond - the - ordinary approach. Featuring this gorgeous statement ring crafted in gold.

GROSS WEIGHT: 8.700gms DWT : 1.83 CTS PURITY : 14K