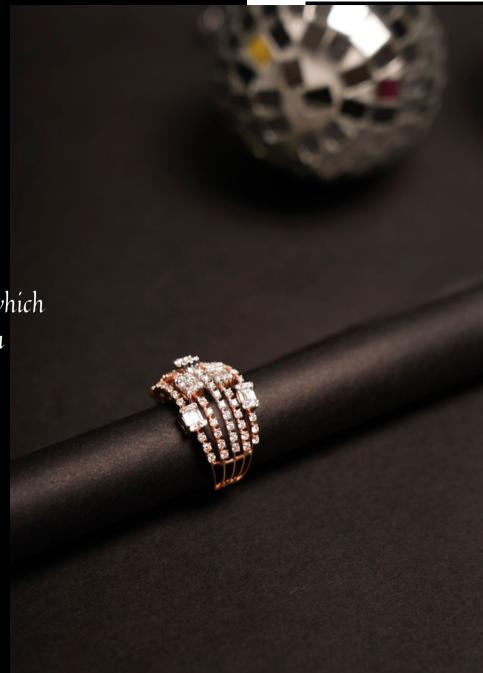

#### An ingenious diamond studded design which exhibits luxury that's nothing short of a stunner.

GROSS WEIGHT: 4.98gms DWT : 1.16 CTS PURITY : 14K

Fierce , young and ambitious , we at Belgee Jewellers conceptualise jewellery designs with a beyond - the - ordinary approach. Featuring this gorgeous statement ring crafted in gold.