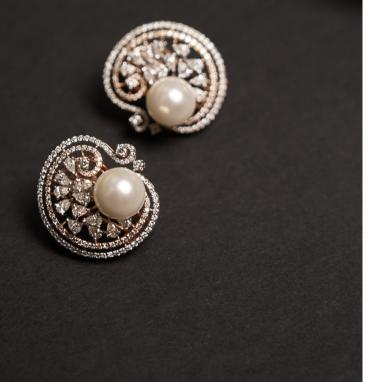

GROSS WEIGHT: 20.550gms DWT : 3.48CTS ; PEARL : 19.54CTS PURITY : 14K

Break away from conventional bangles for this maximum impact bracelets crafted in jaali work gold and high quality diamonds.

GROSS WEIGHT: 13.400gms DWT : 1.64CTS PURITY : 14K