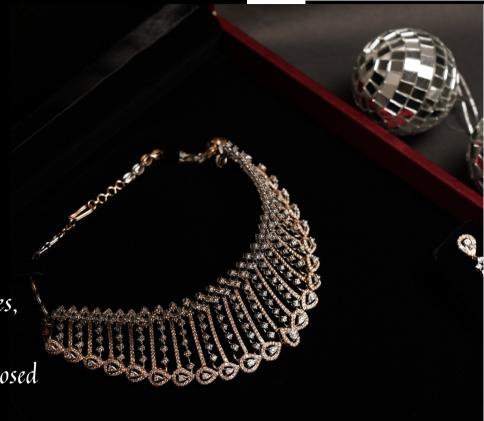

GROSS WEIGHT: 41.850gms DWT : 6.75 CTS PURITY : 14K

Ace the party season with this gorgeous diamond set - put on your dancing shoes, grab a glass of your favourite wine and cherish each moment of joy with your closed ones.