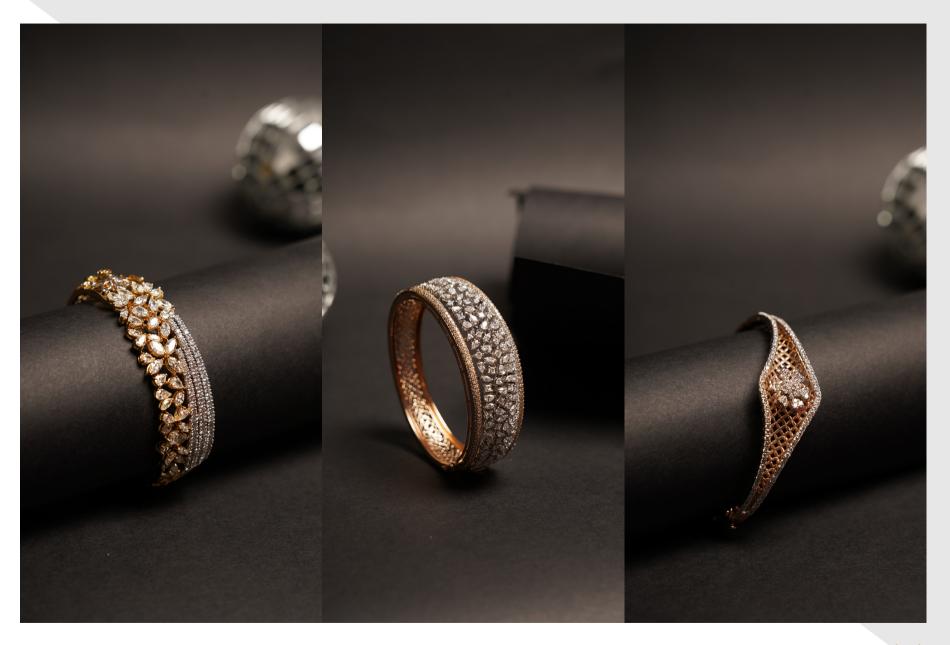

GROSS WEIGHT: 20.550gms DWT : 3.48CTS ; PEARL : 19.54CTS PURITY : 14K

Break away from conventional bangles for this maximum impact bracelets crafted in jaali work gold and high quality diamonds.

GROSS WEIGHT: 13.400gms DWT : 1.64CTS PURITY : 14K

Design loves company! Hit refresh with this yellow gold diamond bracelet in all its glory, this soothing design elements are both bold yet balanced.

GROSS WEIGHT: 30.870gms DWT : 6.80CTS PURITY : 18K

Our pandemic wardrobe mainstay is not quite done serving its multitude of purposes yet. For the season to follow, it finds a new, glamorous energy, especially when accessorised right.