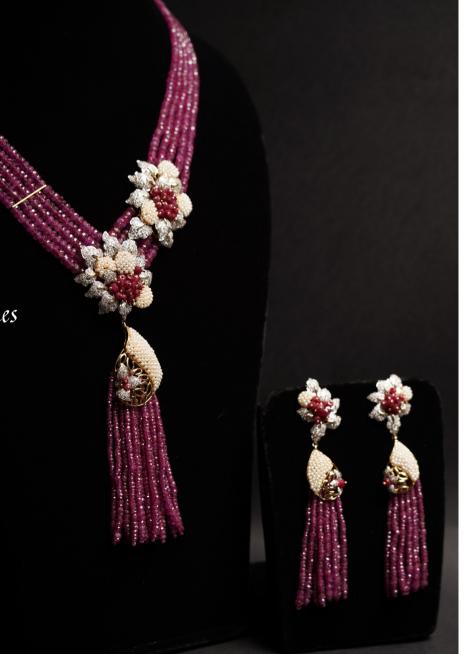

## The enchanting beauty of timeless red rubies accentuated with diamonds and pearls.

GROSS WEIGHT: 202.490gms DWT : 6.66 CTS ; RUBY : 730.180CTS PURITY : 14K