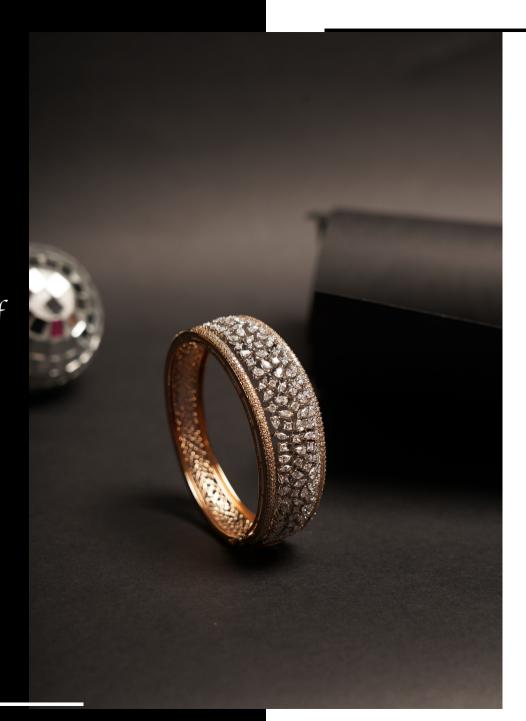

GROSS WEIGHT: 20.550gms DWT : 3.48CTS ; PEARL : 19.54CTS PURITY : 14K

Break away from conventional bangles for this maximum impact bracelets crafted in jaali work gold and high quality diamonds.

GROSS WEIGHT: 13.400gms DWT : 1.64CTS PURITY : 14K